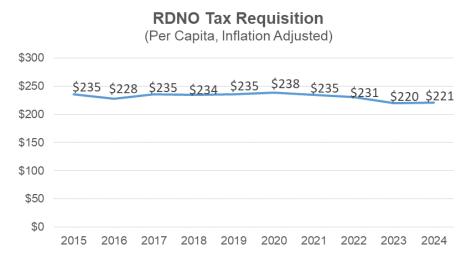

#### **Historical Tax Requisitions**

The following graph presents the Regional District's tax requisition for the past 10 years on a per capita basis, adjusted for inflation. The graph shows a relatively unchanged level of taxation over the past 10 years.